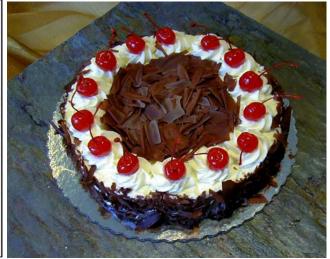

# **BLACK FOREST BUFFET CAKE**

The format, methodology & recipe are the sole property of Trumps Food Interest Itd and may not be reproduced with out Trumps Food Interest Ltd prior written consent.

Product Description: Chocolate sponge, kirsh liquor, cherry filling, vanilla mousse, whipped cream, ganache & chocolate shavings.