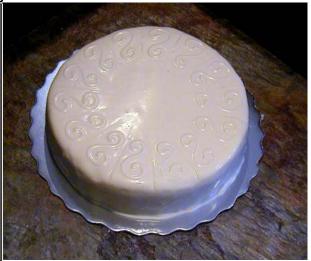

# SACHER TORTE BLANC **BUFFET CAKE**

The format, methodology & recipe are the sole property of Trumps Food Interest Itd and may not be reproduced with out Trumps Food Interest Ltd prior written consent.

Product Description: Chocolate sponge, kirsh liquor, cherry filling, vanilla mousse, whipped cream, ganache & chocolate shavings.

| Nutrition Facts<br>Valeur nutritive<br>Per 100 g / par 100 g                                                                                           |         |    |
|--------------------------------------------------------------------------------------------------------------------------------------------------------|---------|----|
| Amount Per Serving / Teneur par portion                                                                                                                |         |    |
| Calories / Calories 530<br>Calories from fat / Calories des lipides<br>Calories from Saturated + Trans 105<br>Calories des lipides saturés et trans 10 |         |    |
| % Daily Value / % valeur qu                                                                                                                            | otidien | ne |
| Fat / Lipides 28 g                                                                                                                                     | 43      | %  |
| Saturated / saturés 12 g<br>+ Trans / trans 0.2 g                                                                                                      | 60      | %  |
| Omega-6 / oméga-6 0 g                                                                                                                                  |         |    |
| Omega-3 / oméga-3 0 g                                                                                                                                  |         |    |
| Cholesterol / Cholestérol 70 mg                                                                                                                        |         |    |
| Sodium / Sodium 240 mg                                                                                                                                 | 10      | %  |
| Carbohydrate / Glucides 51 g                                                                                                                           | 17      | %  |
| Fibre / Fibres 0g                                                                                                                                      | 0       | %  |
| Sugars / Sucres 37 g                                                                                                                                   |         |    |
| Protein / Protéines 4 g                                                                                                                                |         |    |
| Vitamin A / Vitamine A                                                                                                                                 | 0       | %  |
| Vitamin C / Vitamine C                                                                                                                                 | 2       | %  |
| Calcium / Calcium                                                                                                                                      | 2       | %  |
| Iron / Fer                                                                                                                                             | 8       | %  |