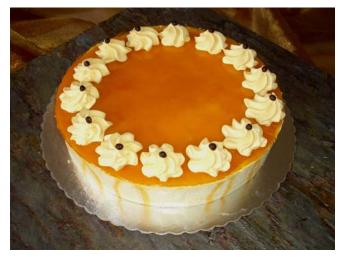

# MANGO MOUSSE BUFFET CAKE

The format, methodology & recipe are the sole property of Trumps Food Interest Itd and may not be reproduced with out Trumps Food Interest Ltd prior written consent.

Product Description: Mango mousse with a mango mirror & white sponge base finished with pistachios.