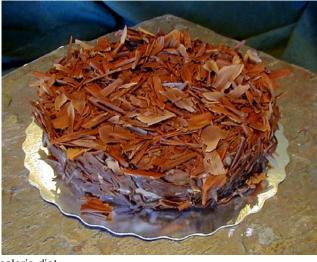

# BELGIAN FUDGE CAKE

The format, methodology & recipe are the sole property of Trumps Food Interest Itd and may not be reproduced with out Trumps Food Interest Ltd prior written consent.

Product Description:Four luscious layers of Belgian chocolate sponge and chocolate icing drizzled with chocolate ganache then top with white chocolate curls.