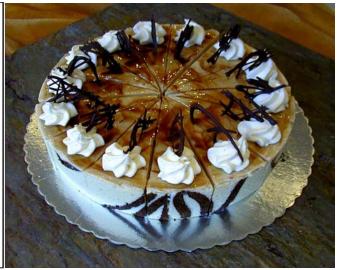

Product Description: This rich and delicious Chocolate Pecan Praline consists of chocolate sponge filled with caramel pecan filling and finished with caramelized pecan halves.

| Nutrition Facts<br>Valeur nutritive<br>Per 100 g / par 100 g                                                                            |           |    |
|-----------------------------------------------------------------------------------------------------------------------------------------|-----------|----|
| Amount Per Serving / Teneur par port                                                                                                    | ion       |    |
| Calories / Calories 360 Calories from fat / Calories des lipid Calories from Saturated + Trans 65 Calories des lipides saturés et trans |           |    |
| % Daily Value / % valeur                                                                                                                | quotidien | ne |
| Fat / Lipides 20 g                                                                                                                      | 31        | %  |
| Saturated / saturés 6 g<br>+ Trans / trans 0.5 g                                                                                        | 35        | %  |
| Omega-6 / oméga-6 0.8 g                                                                                                                 |           | Τ  |
| Omega-3 / oméga-3 0.1 g                                                                                                                 |           |    |
| Cholesterol / Cholestérol 25 m                                                                                                          | g         |    |
| Sodium / Sodium 260 mg                                                                                                                  | 11        | %  |
| Carbohydrate / Glucides 40 g                                                                                                            | 13        | %  |
| Fibre / Fibres 1 g                                                                                                                      | 4         | %  |
| Sugars / Sucres 26 g                                                                                                                    |           |    |
| Protein / Protéines 5 g                                                                                                                 |           |    |
| Vitamin A / Vitamine A                                                                                                                  | 0         | %  |
| Vitamin C / Vitamine C                                                                                                                  | 0         | %  |
| Calcium / Calcium                                                                                                                       | 4         | %  |
| Iron / Fer                                                                                                                              | 15        | %  |