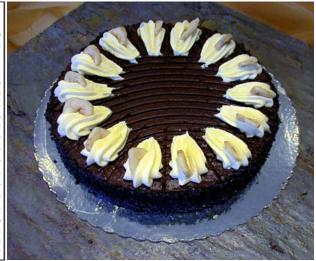

# **CHOCOLATE BAILEYS BUFFET CAKE**

The format, methodology & recipe are the sole property of Trumps Food Interest Itd and may not be reproduced with out Trumps Food Interest Ltd prior written consent.

Product Description: This rich and delicious Irish cream mousse consists of chocolate sponge finished with chocolate shavings.

| Calories / Calories 320 Calories from fat / Calories des lipides 160 Calories from Saturated + Trans 90 Calories des lipides saturés et trans 90 |    |
|--------------------------------------------------------------------------------------------------------------------------------------------------|----|
| % Daily Value / % valeur quotidien                                                                                                               | ne |
| Fat / Lipides 18 g 28                                                                                                                            | %  |
| Saturated / saturés 10 g<br>+ Trans / trans 0.4 g 51                                                                                             | %  |
| Omega-6 / oméga-6 0.5 g                                                                                                                          |    |
| Omega-3 / oméga-3 0.1 g                                                                                                                          |    |
| Cholesterol / Cholestérol 55 mg                                                                                                                  |    |
| Sodium / Sodium 180 mg 8                                                                                                                         | %  |
| Carbohydrate / Glucides 36 g 12                                                                                                                  | %  |
| Fibre / Fibres 1 g 5                                                                                                                             | %  |
| Sugars / Sucres 21 g                                                                                                                             |    |
| Protein / Protéines 4 g                                                                                                                          |    |
| Vitamin A / Vitamine A 0                                                                                                                         | %  |
| Vitamin C / Vitamine C 0                                                                                                                         | %  |
| Calcium / Calcium 6                                                                                                                              | %  |