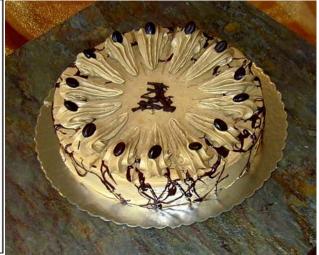

# **BLACK FOREST BUFFET CAKE**

The format, methodology & recipe are the sole property of Trumps Food Interest Itd and may not be reproduced with out Trumps Food Interest Ltd prior written consent.

Product Description: Chocolate sponge, kirsh liquor, cherry filling, vanilla mousse, whipped cream, ganache & chocolate shavings.