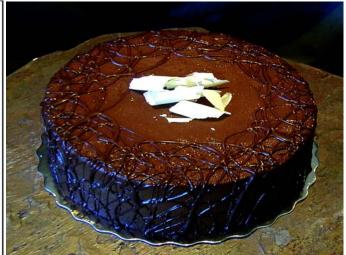

# DEVIL'S MISTRESS BUFFET CAKE

The format, methodology & recipe are the sole property of Trumps Food Interest Itd and may not be reproduced with out Trumps Food Interest Ltd prior written consent.

Product Description: This rich, dark, and decadent chocolate cake is covered with a rich Belgian dark chocolate ganache. Finished with candied violets. Perfect for the little devil in us all!