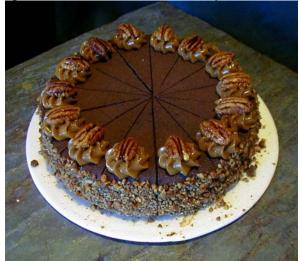

# CHOCOLATE PECAN PRALINE BUFFET CAKE

The format, methodology & recipe are the sole property of Trumps Food Interest Itd and may not be reproduced with out Trumps Food Interest Ltd prior written consent.

Product Description: This rich and delicious Chocolate Pecan Praline consists of chocolate sponge filled with caramel pecan filling and finished with caramelized pecan halves.

| Nutrition Facts<br>Valeur nutritive<br>Per 100 g / par 100 g                                                                            |           |    |
|-----------------------------------------------------------------------------------------------------------------------------------------|-----------|----|
| Amount Per Serving / Teneur par port                                                                                                    | ion       |    |
| Calories / Calories 360 Calories from fat / Calories des lipid Calories from Saturated + Trans 65 Calories des lipides saturés et trans |           |    |
| % Daily Value / % valeur                                                                                                                | quotidien | ne |
| Fat / Lipides 20 g                                                                                                                      | 31        | %  |
| Saturated / saturés 6 g<br>+ Trans / trans 0.5 g                                                                                        | 35        | %  |
| Omega-6 / oméga-6 0.8 g                                                                                                                 |           | Τ  |
| Omega-3 / oméga-3 0.1 g                                                                                                                 |           |    |
| Cholesterol / Cholestérol 25 m                                                                                                          | g         |    |
| Sodium / Sodium 260 mg                                                                                                                  | 11        | %  |
| Carbohydrate / Glucides 40 g                                                                                                            | 13        | %  |
| Fibre / Fibres 1 g                                                                                                                      | 4         | %  |
| Sugars / Sucres 26 g                                                                                                                    |           |    |
| Protein / Protéines 5 g                                                                                                                 |           |    |
| Vitamin A / Vitamine A                                                                                                                  | 0         | %  |
| Vitamin C / Vitamine C                                                                                                                  | 0         | %  |
| Calcium / Calcium                                                                                                                       | 4         | %  |
| Iron / Fer                                                                                                                              | 15        | %  |