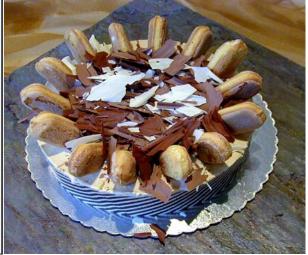

# **BLACK FOREST BUFFET CAKE**

The format, methodology & recipe are the sole property of Trumps Food Interest Itd and may not be reproduced with out Trumps Food Interest Ltd prior written consent.

Product Description: Chocolate sponge, kirsh liquor, cherry filling, vanilla mousse, whipped cream, ganache & chocolate shavings.