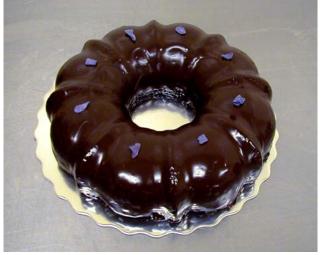

# DEVIL'S MISTRESS BUFFET CAKE

The format, methodology & recipe are the sole property of Trumps Food Interest Itd and may not be reproduced with out Trumps Food Interest Ltd prior written consent.

Product Description: This rich, dark, and decadent chocolate cake is covered with a rich Belgian dark chocolate ganache. Finished with candied violets. Perfect for the little devil in us all!