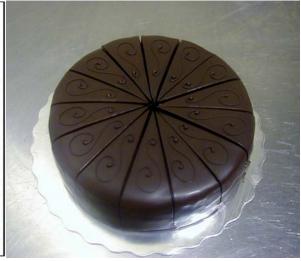

# SACHER TORTE DARK **BUFFET CAKE**

The format, methodology & recipe are the sole property of Trumps Food Interest Itd and may not be reproduced with out Trumps Food Interest Ltd prior written consent.

Product Description: Dark chocolate sponge, rum syrup, apricot jam, coated in dark chocolate ganache.

| Amount Per Serving / Teneur par portion                                                                                                                 |         |    |
|---------------------------------------------------------------------------------------------------------------------------------------------------------|---------|----|
| Calories / Calories 350<br>Calories from fat / Calories des lipides 1<br>Calories from Saturated + Trans 70<br>Calories des lipides saturés et trans 70 | 50      |    |
| % Daily Value / % valeur qu                                                                                                                             | otidien | ne |
| Fat / Lipides 17 g                                                                                                                                      | 26      | %  |
| Saturated / saturés 8 g<br>+ Trans / trans 0.3 g                                                                                                        | 40      | %  |
| Omega-6 / oméga-6 0.9 g                                                                                                                                 |         |    |
| Omega-3 / oméga-3 0.1 g                                                                                                                                 |         | Т  |
| Cholesterol / Cholestérol 30 mg                                                                                                                         |         |    |
| Sodium / Sodium 260 mg                                                                                                                                  | 11      | %  |
| Carbohydrate / Glucides 45 g                                                                                                                            | 15      | %  |
| Fibre / Fibres 1 g                                                                                                                                      | 5       | %  |
| Sugars / Sucres 30 g                                                                                                                                    |         |    |
| Protein / Protéines 5 g                                                                                                                                 |         |    |
| Vitamin A / Vitamine A                                                                                                                                  | 0       | %  |
| Vitamin C / Vitamine C                                                                                                                                  | 2       | %  |
| Calcium / Calcium                                                                                                                                       |         |    |
| Iron / Fer                                                                                                                                              | 25      | 9  |