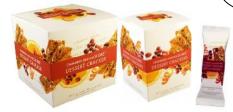

#### **BANANA SLIMS**

A great dairy free treat made with Fruit as the first ingredient (30% bananas)

## **CRANBERRY-ORANGE SLIMS**

A healthy snack high in fibre and omega 3 & 6 Fatty Acids. It is filled with pumpkin, flax and sunflower seeds, cranberries and an orange twist

## **GF COCOA SLIMS**

A Wheat free & gluten-free alternative for those with special dietary needs. Made with luscious Belgian cocoa & pecans