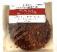

## CHOCOLATE PECAN PRALINE

Portions Cut 14 Size: 8" Shelf Life 3 Days Must Refrigerate