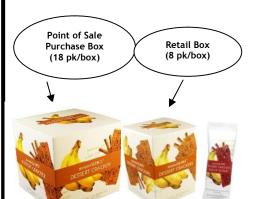

#### **RETAIL SLIMS**

Large Mastercase (36 box/case)

Small Mastercase (12 box/case)

Shelf Life 12 months Do Not Refrigerate

Food Service

(108 pk/box)

(GF)

### **POSP SLIMS**

Large Mastercase (16 box/case)

Small Mastercase (6 box/case)

Shelf Life 12 months Do Not Refrigerate

## SINGLE POSP BOX

**Sold By** 18 package/Box Shelf Life 12 months Do Not Refrigerate

DOes NOT INCLUDE SHIPPING CHARGES. ORDERS GOING OUTSIDE OF VANCOUVER AND THE LOWER MAINLAND PLEASE CONTACT US FOR QUOTES.