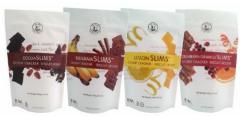

# THE SLIMS, COLLECTION

Made with non GMO ingredients, with Gluten Free and Vegan options!

### **BANANA SLIMS** item#906c

A great dairy free treat made with 30%Bananas. 18 months shelf life.

A healthy snack high in fibre and omega 3! 12 months shelf life.

**CRANBERRY-ORANGE** 

# item#926c

**COCOA SLIMS** 

Certified Gluten Free and made with luscious Belgian cocoa & pecans. 12 months shelf life.

### **LEMON SLIMS** item#946c

Gluten Free and Vegan! Great with sharp cheeses! 12 months shelf life.

| FLAVOR           | Case (14 bags)  |                                                     |              |                | Pallet (72 cases) |                                                      |
|------------------|-----------------|-----------------------------------------------------|--------------|----------------|-------------------|------------------------------------------------------|
|                  | Gross<br>Weight | Dimensions                                          | UPC Code     | Case Code      | Gross<br>Weight   | Dims                                                 |
| BANANA           | 1.8 kg / 4 lbs  | L: 17" (43.2cm)<br>W: 12"(30.5cm)<br>H: 6" (15.3cm) | 818474009067 | 20818474009061 | -140 kg / 309 lbs | 40" x 48" x 60"<br>TI:8 cases / layer<br>HI:9 layers |
| CRANBERRY-ORANGE |                 |                                                     | 818474009166 | 20818474009160 |                   |                                                      |
| GF COCOA         |                 |                                                     | 818474009265 | 20818474009269 |                   |                                                      |
| GF VEGAN LEMON   |                 |                                                     | 818474009463 | 20818474009467 |                   |                                                      |