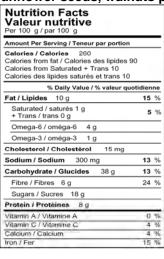

Product Description: Very tangy lemon inside & out. Topped with a citrusy icing

| Nutrition Facts<br>Valeur nutritive<br>Per 100 g / par 100 g                                                                                   |        |    |
|------------------------------------------------------------------------------------------------------------------------------------------------|--------|----|
| Amount Per Serving / Teneur par portion                                                                                                        |        |    |
| Calories / Calories 410 Calories from fat / Calories des lipides 1 Calories from Saturated + Trans 10 Calories des lipides saturés et trans 10 | 20     |    |
| % Daily Value / % valeur quo                                                                                                                   | tidien | ne |
| Fat / Lipides 14 g                                                                                                                             | 22     | %  |
| Saturated / saturés 1 g<br>+ Trans / trans 0 g                                                                                                 | 5      | 9  |
| Omega-6 / oméga-6 0 g                                                                                                                          |        |    |
| Omega-3 / oméga-3 0 g                                                                                                                          |        | Т  |
| Cholesterol / Cholestérol 15 mg                                                                                                                |        |    |
| Sodium / Sodium 230 mg                                                                                                                         | 10     | %  |
| Carbohydrate / Glucides 67 g                                                                                                                   | 22     | %  |
| Fibre / Fibres 1 g                                                                                                                             | 4      | %  |
| Sugars / Sucres 39 g                                                                                                                           |        |    |
| Protein / Proteines 4 g                                                                                                                        |        | Ī  |
| Vitamin A / Vitamine A.                                                                                                                        | 0      | 9  |
| Vitamin C / Vitamine C                                                                                                                         | 0      | 9  |
| Calcium / Calcium                                                                                                                              | - 2    | 10 |
| Iran / Fer                                                                                                                                     | 10     | 59 |