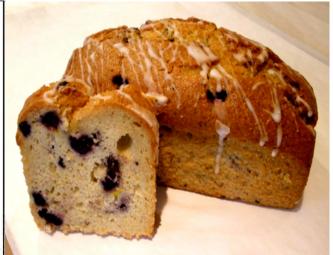

## TRUMPS PRODUCT INFORMATION SHEET **BLUEBERRY LEMON LOAF SLICED**

The format, methodology & recipe are the sole property of Trumps Food Interest Itd and may not be reproduced with out Trumps Food Interest Ltd prior written consent.

Product Description: A delicate lemon infused loaf baked with blueberry's through out, drizzled with citrus icina.

| Nutrition Facts<br>Valeur nutritive<br>Per 100 g / par 100 g                                                                                   |      |     |
|------------------------------------------------------------------------------------------------------------------------------------------------|------|-----|
| Amount Per Serving / Teneur par portion                                                                                                        |      |     |
| Calories / Calories 300 Calories from fat / Calories des lipides 100 Calories from Saturated + Trans 5 Calories des lipides saturés et trans 5 | •    |     |
| % Daily Value / % valeur quotic                                                                                                                | dien | ne  |
| Fat / Lipides 11 g                                                                                                                             | 17   | %   |
| Saturated / saturés 1 g<br>+ Trans / trans 0 g                                                                                                 | 4    | 9   |
| Omega-6 / oméga-6 0 g                                                                                                                          |      | _   |
| Omega-3 / oméga-3 0 g                                                                                                                          |      | _   |
| Cholesterol / Cholestérol 20 mg                                                                                                                |      |     |
| Sodium / Sodium 240 mg                                                                                                                         | 10   | %   |
| Carbohydrate / Glucides 45 g                                                                                                                   | 15   | %   |
| Fibre / Fibres 1 g                                                                                                                             | 5    | %   |
| Sugars / Sucres 22 g                                                                                                                           |      |     |
| Protein / Proteines 4 g                                                                                                                        |      | _   |
| Vitamin A / Vitamine A                                                                                                                         | 0    | 9/  |
| Vitamin C / Vitamine C                                                                                                                         | 0    | 1/4 |
| Calcium / Calcium                                                                                                                              | 2    | 98  |
| Iron / Fer                                                                                                                                     | 10   | 13% |