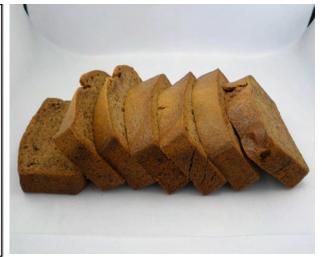

## TRUMPS PRODUCT INFORMATION SHEET BANANA LOAF - SLICED

The format, methodology & recipe are the sole property of Trumps Food Interest Itd and may not be reproduced with out Trumps Food Interest Ltd prior written consent.

Product Description: A wholesome moist loaf with overwhelming banana flavour baked to a wonderful dark brown.

| Nutrition Facts<br>Valeur nutritive<br>Per 100 g / par 100 g                                                                                              |       |     |
|-----------------------------------------------------------------------------------------------------------------------------------------------------------|-------|-----|
| Amount Per Serving / Teneur par portion                                                                                                                   |       |     |
| Calories / Calories 350<br>Calories from fat / Calories des lipides 120<br>Calories from Saturated + Trans 10<br>Calories des lipides saturés et trans 10 | 0     |     |
| % Daily Value / % valeur quoti                                                                                                                            | idien | ne  |
| Fat / Lipides 14 g                                                                                                                                        | 21    | %   |
| Saturated / saturés 1 g<br>+ Trans / trans 0 g                                                                                                            | 5     | 9/  |
| Omega-6 / oméga-6 0 g                                                                                                                                     |       | _   |
| Omega-3 / oméga-3 0 g                                                                                                                                     |       | _   |
| Cholesterol / Cholestérol 40 mg                                                                                                                           |       | _   |
| Sodium / Sodium 380 mg                                                                                                                                    | 16    | %   |
| Carbohydrate / Glucides 51 g                                                                                                                              | 17    | %   |
| Fibre / Fibres 2 g                                                                                                                                        | 7     | %   |
| Sugars / Sucres 30 g                                                                                                                                      |       | _   |
| Protein / Proteines 5 g                                                                                                                                   |       |     |
| Vitamin A / Vitamine A                                                                                                                                    | 0     | 9/  |
| Vitamin C / Vitamine C                                                                                                                                    | 0     | 84  |
| Calcium / Calcium                                                                                                                                         | 2     | -54 |
| Iron / Fer                                                                                                                                                | 15    | 26  |