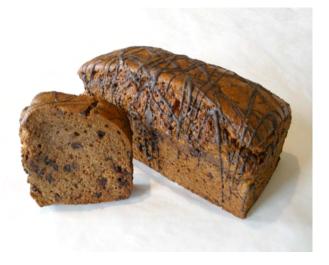

## CHOCOLATE CHIP BANANA LOAF

The format, methodology & recipe are the sole property of Trumps Food Interest Itd and may not be reproduced with out Trumps Food Interest Ltd prior written consent.

Product Description: The classic banana loaf infused with small bits of chocolate and drizzled with chocolate.