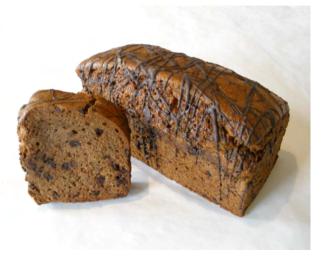

## CHOCOLATE CHIP BANANA LOAF

The format, methodology & recipe are the sole property of Trumps Food Interest Itd and may not be reproduced with out Trumps Food Interest Ltd prior written consent.

Product Description: The classic banana loaf infused with small bits of chocolate and drizzled with chocolate.

## CHOCOLATE CHIP BANANA LOAF - SLICED

The format, methodology & recipe are the sole property of Trumps Food Interest Itd and may not be reproduced with out Trumps Food Interest Ltd prior written consent.

Product Description: The classic banana loaf infused with small bits of chocolate and drizzled with chocolate.

| Nutrition Facts<br>Valeur nutritive<br>Per 100 g / par 100 g                                                                                             |        |    |
|----------------------------------------------------------------------------------------------------------------------------------------------------------|--------|----|
| Amount Per Serving / Teneur par portion                                                                                                                  |        |    |
| Calories / Calories 330<br>Calories from fat / Calories des lipides 12<br>Calories from Saturated + Trans 25<br>Calories des lipides saturés et trans 25 | 20     |    |
| % Daily Value / % valeur quo                                                                                                                             | tidien | ne |
| Fat / Lipides 14 g                                                                                                                                       | 21     | %  |
| Saturated / saturés 3 g<br>+ Trans / trans 0 g                                                                                                           | 15     | %  |
| Omega-6 / oméga-6 0 g                                                                                                                                    |        |    |
| Omega-3 / oméga-3 0 g                                                                                                                                    |        | Т  |
| Cholesterol / Cholestérol 30 mg                                                                                                                          |        |    |
| Sodium / Sodium 300 mg                                                                                                                                   | 13     | %  |
| Carbohydrate / Glucides 47 g                                                                                                                             | 16     | %  |
| Fibre / Fibres 2 g                                                                                                                                       | 6      | %  |
| Sugars / Sucres 29 g                                                                                                                                     |        |    |
| Protein / Proteines 4 g                                                                                                                                  |        |    |
| Vitamin A / Vitamine A                                                                                                                                   | -0     | 96 |
| Vitamin C / Vitamine C                                                                                                                                   | 0      |    |
| Calcium / Calcium                                                                                                                                        | 2      |    |
| Iron / Fer                                                                                                                                               | 15     | 9/ |