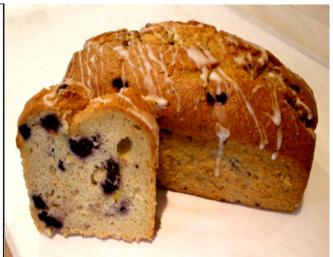

# TRUMPS PRODUCT INFORMATION SHEET BLUEBERRY LEMON LOAF

The format, methodology & recipe are the sole property of Trumps Food Interest Itd and may not be reproduced with out Trumps Food Interest Ltd prior written consent.

Product Description: A delicate lemon infused loaf baked with blueberry's through out, drizzled with citrus icing.

| Nutrition Facts<br>Valeur nutritive<br>Per 100 g / par 100 g                                                                                            |      |     |
|---------------------------------------------------------------------------------------------------------------------------------------------------------|------|-----|
| Amount Per Serving / Teneur par portion                                                                                                                 |      |     |
| Calories / Calories 300<br>Calories from fat / Calories des lipides 100<br>Calories from Saturated + Trans 5<br>Calories des lipides saturés et trans 5 |      |     |
| % Daily Value / % valeur quotic                                                                                                                         | dien | ne  |
| Fat / Lipides 11 g                                                                                                                                      | 17   | %   |
| Saturated / saturés 1 g<br>+ Trans / trans 0 g                                                                                                          | 4    | 9   |
| Omega-6 / oméga-6 0 g                                                                                                                                   |      |     |
| Omega-3 / oméga-3 0 g                                                                                                                                   |      |     |
| Cholesterol / Cholestérol 20 mg                                                                                                                         |      |     |
| Sodium / Sodium 240 mg                                                                                                                                  | 10   | %   |
| Carbohydrate / Glucides 45 g                                                                                                                            | 15   | %   |
| Fibre / Fibres 1 g                                                                                                                                      | 5    | %   |
| Sugars / Sucres 22 g                                                                                                                                    |      |     |
| Protein / Proteines 4 g                                                                                                                                 |      | _   |
| Vitamin A / Vitamine A                                                                                                                                  | 0    | 9   |
| Vitamin C / Vitamine C                                                                                                                                  | 0    | 17/ |
| Calcium / Calcium                                                                                                                                       | 2    | 98  |
| Iron / Fer                                                                                                                                              | 10   | 19  |