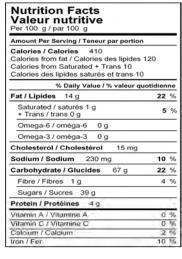

Product Description: Very tangy lemon inside & out. Topped with a citrusy icing

| Nutrition Facts<br>Valeur nutritive<br>Per 100 g / par 100 g                                                                                   |        |    |
|------------------------------------------------------------------------------------------------------------------------------------------------|--------|----|
| Amount Per Serving / Teneur par portion                                                                                                        |        |    |
| Calories / Calories 410 Calories from fat / Calories des lipides 1 Calories from Saturated + Trans 10 Calories des lipides saturés et trans 10 | 20     |    |
| % Daily Value / % valeur quo                                                                                                                   | tidien | ne |
| Fat / Lipides 14 g                                                                                                                             | 22     | %  |
| Saturated / saturés 1 g<br>+ Trans / trans 0 g                                                                                                 | 5      | 9  |
| Omega-6 / oméga-6 0 g                                                                                                                          |        |    |
| Omega-3 / oméga-3 0 g                                                                                                                          |        | Т  |
| Cholesterol / Cholestérol 15 mg                                                                                                                |        |    |
| Sodium / Sodium 230 mg                                                                                                                         | 10     | %  |
| Carbohydrate / Glucides 67 g                                                                                                                   | 22     | %  |
| Fibre / Fibres 1 g                                                                                                                             | 4      | %  |
| Sugars / Sucres 39 g                                                                                                                           |        |    |
| Protein / Proteines 4 g                                                                                                                        |        | Ī  |
| Vitamin A / Vitamine A.                                                                                                                        | 0      | 9  |
| Vitamin C / Vitamine C                                                                                                                         | 0      | 9  |
| Calcium / Calcium                                                                                                                              | - 2    | 10 |
| Iran / Fer                                                                                                                                     | 10     | 59 |